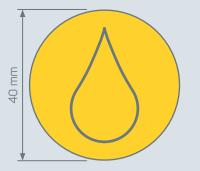

## **PROFILE EXTRUSION**

Our profiles are manufactured in a clean room under special hygiene measures and are therefore suitable for medical technology.

Our machinery is able to implement geometries up to 40 mm diameter.