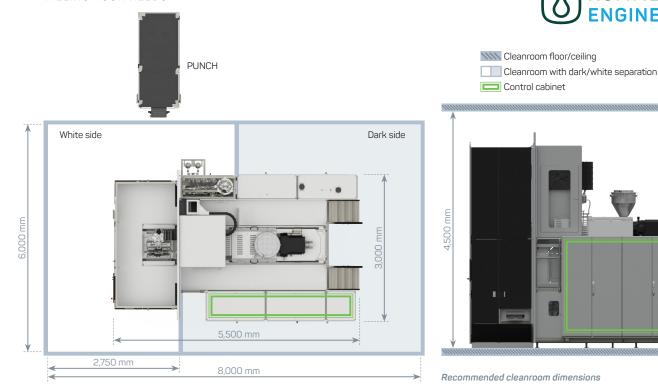

# WEIGHT OF MACHINE:

· Approx. 13 tons

#### SOIL BEARING VALUE:

· Approx. 1 ton/m<sup>2</sup>

Technical data and dimensions depend on the final project specifications and are subject to change.

Rommelag Kunststoff-Maschinen Vertriebsgesellschaft mbH Mayenner Straße 18 - 20 · 71332 Waiblingen · Germany T +49 7151 95811-0 · F +49 7151 15526 · mail.rd@rommelag.com · www.rommelag.com