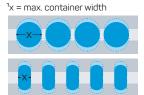

# ASEPTIC BLOW-FILL-SEAL PACKAGING MACHINE

for the production of ampoules

| bp <b>460-15</b> |        | volume max.<br>(ml) | max. container width¹<br>(mm) | capacity²<br>(approx. pieces/h) |
|------------------|--------|---------------------|-------------------------------|---------------------------------|
| 10-cavities      | multi  | 30                  | 28                            |                                 |
|                  | single | 20                  | 24                            |                                 |
| 12-cavities      | multi  | 20                  | 23                            | 13,100                          |
|                  | single | 15                  | 20                            |                                 |
| 14-cavities      | multi  | 15                  | 20                            | 15,300                          |
|                  | single | 10                  | 17                            |                                 |
| 15-cavities      | multi  | 15                  | 18                            | 16,350                          |
|                  | single | 10                  | 15                            |                                 |
| 16-cavities      | multi  | 12                  | 17                            | 17,450                          |
| 18-cavities      | multi  | 10                  | 15                            | 19,600                          |
| 20-cavities      | multi  | 8                   | 13                            | 21,800                          |
| 22-cavities      | multi  | 5                   | 11.5                          | 24,000                          |
| 24-cavities      | multi  | 5                   | 10                            | 27,900                          |
| 25-cavities      | multi  | 2                   | 10                            | 29,000                          |