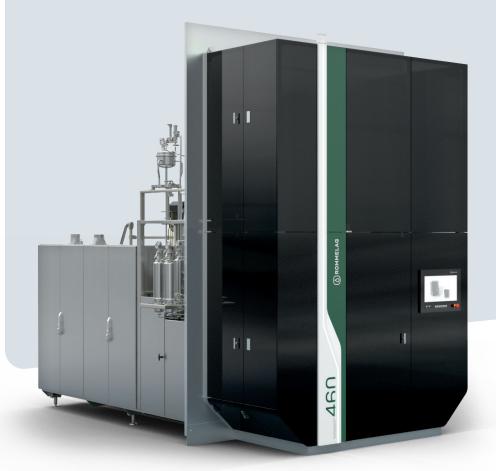

# FILLING YOUR NEEDS

bottelpack<sup>®</sup> bp 460

# ASEPTIC BLOW-FILL-SEAL PACKAGING MACHINE

for the production of ampoules

| bp <b>460-15</b> |        | volume max.<br>(ml) | max. container width¹<br>(mm) | capacity²<br>(approx. pieces/h) |
|------------------|--------|---------------------|-------------------------------|---------------------------------|
| 10-cavities      | multi  | 30                  | 28                            |                                 |
|                  | single | 20                  | 24                            |                                 |
| 12-cavities      | multi  | 20                  | 23                            | 13,100                          |
|                  | single | 15                  | 20                            |                                 |
| 14-cavities      | multi  | 15                  | 20                            | 15,300                          |
|                  | single | 10                  | 17                            |                                 |
| 15-cavities      | multi  | 15                  | 18                            | 16,350                          |
|                  | single | 10                  | 15                            |                                 |
| 16-cavities      | multi  | 12                  | 17                            | 17,450                          |
| 18-cavities      | multi  | 10                  | 15                            | 19,600                          |
| 20-cavities      | multi  | 8                   | 13                            | 21,800                          |
| 22-cavities      | multi  | 5                   | 11.5                          | 24,000                          |
| 24-cavities      | multi  | 5                   | 10                            | 27,900                          |
| 25-cavities      | multi  | 2                   | 10                            | 29,000                          |